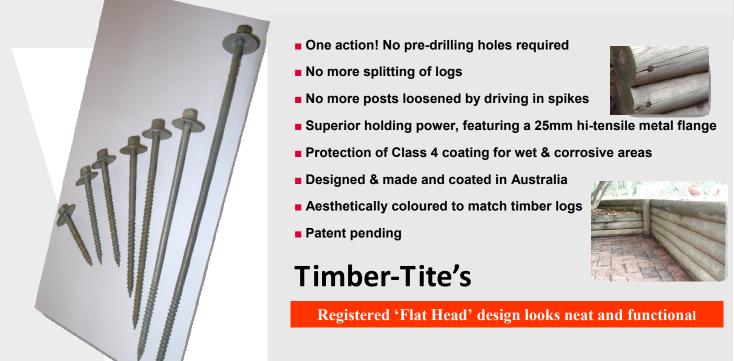

## **A Powerful Fastener For Maximum Holding Power**

Wall support Construction, Fencing, stables, retaining walls the applications are endless.....

Available in 10 sizes with or without the powerful metal flange for maximum holding power